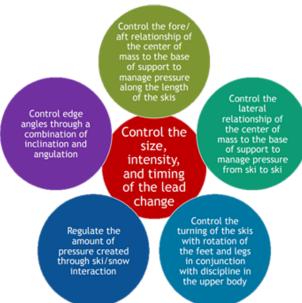

n and practice skiing tasks/maneuvers for Level 2 or 3 Certification standard
- Explore progressions and methodologies for teaching Telemark skiing within the intermediate or advanced zones
- Expand technical knowledge and understanding through discussion
- Work through the Telemark Level 2/3 Certification Checklist to prepare for the assessment

Revised Date: 2024



# **Learning Experiences: (examples)**

- Explore Level 2/3 Assessment Activities
- Video analysis, if available
- Practice applying the teaching model to meet the needs of the student
- Practice movement analysis on yourself and fellow participants

### Materials/equipment

- Modern ski-area Telemark equipment
- PSIA-RM Telemark Level 2 and 3 Assessment Workbook (download from the PSIA-RM web site)

# Telemark Fundamentals



Revised Date: 2024